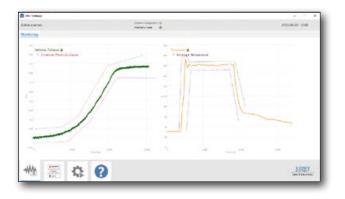

#### WeldApp Monitoring

- Advanced visualization of the welding process
- Displaying collapse distance over time
- Envelope curves for defining process boundaries
- Visualization of a pyrometer signal with an envelope line for radial welding