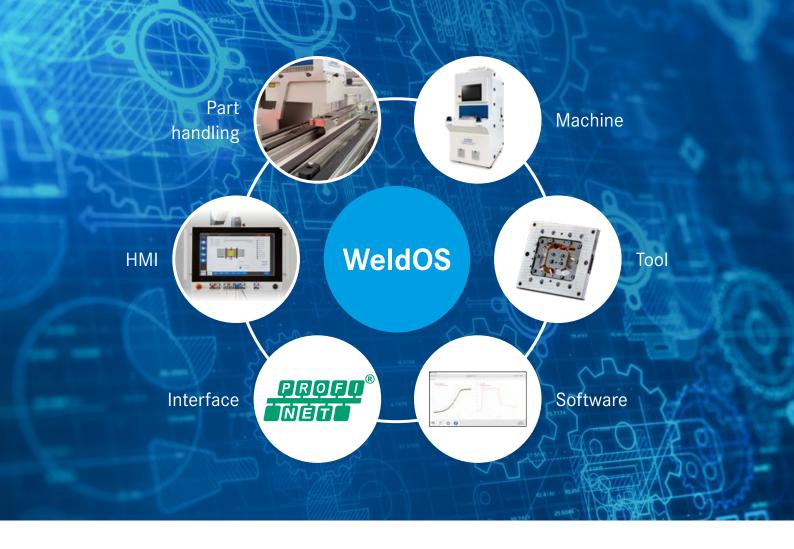

#### **LPKF WeldOS**

LPKF WeldOS represents the welding operating system for the machine and all its relevant components like toolings, data interface communication and part handling. It covers all functions needed to ensure a proper and save operation of the machine.

#### LPKF WeldApps

LPKF WeldApps are representing the new framework of LPKF software solutions. With individual apps each for data traceability, process monitoring and automatic contour management, customers can choose for individual apps that benefits their requirements.