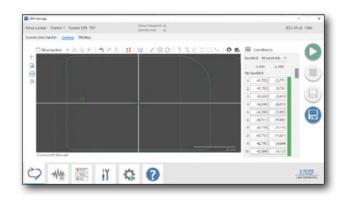

# LPKF WeldApp Overview

- For an easy and fast upload of welding contours on the scanner
- App for intuitive adjustments of welding contours in reference of weld path track position and scan speeds

## WeldApp ContourManagement

- Automatic selection of welding contour recipes
- · Selection of contours by assembled welding tool
- · Increased machine efficiency
- · Reduction of set up time
- No manual selection of welding recipes needed