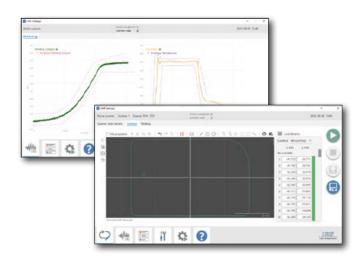

#### WeldApp Monitoring

- Advanced visualization of the welding process
- Displaying collapse distance over time
- Envelope curves for defining process boundaries
- Visualization of a pyrometer signal with an envelope line for radial welding