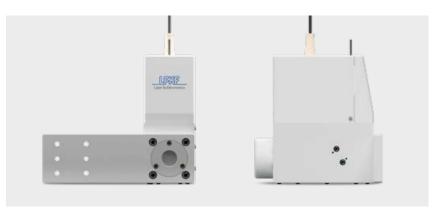

## Economical, Modular and Compact

The all new LPKF RadialWeld 2000 represents the newest and most compact integration machine within the LPKF RadialWeld series.

This modular system consists of a super-compact welding head with a fixed optic for creating a defined spot size within a certain working distance. Around that beam spot the integrator can move and rotate a part for laser welding. For radial welding moving the product circular around that spot, for contour welding moving the part on a x/y axis system.

Flexible adjustable mechanic interface

| Technical data                    | RadialWeld 2000                                                       |
|-----------------------------------|-----------------------------------------------------------------------|
| Laser power / diode laser 980 nm  | Up to 320 W with air cooling                                          |
| Spot size                         | 2 mm or 4 mm as standard (other spot sizes possible)                  |
| Working distance                  | 150 mm working distance (other distances possible)                    |
| External cabinet size (W x D x H) | 800 mm x 500 mm x 1300 mm                                             |
| Welding head size (W x D x H)     | 70 mm x 163 mm x 175 mm                                               |
| Options                           | Pyrometer with WeldApp Monitoring, TherMoPro, PC and software package |