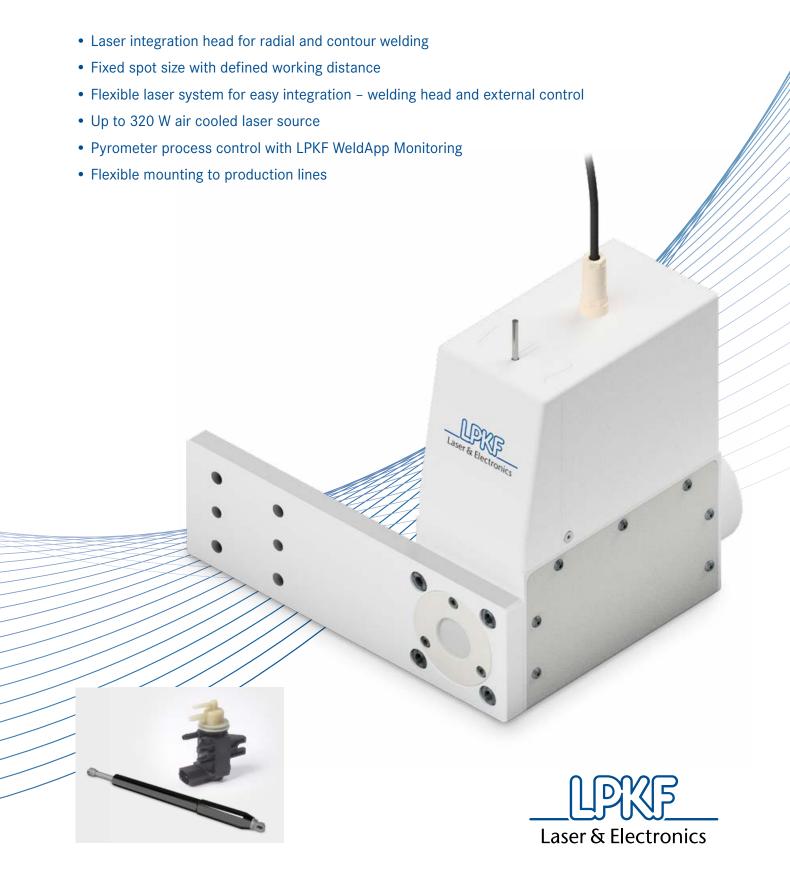

## Economical, Modular and Compact

The all new LPKF RadialWeld 2000 represents the newest and most compact integration machine within the LPKF RadialWeld series.

This modular system consists of a super-compact welding head with a fixed optic for creating a defined spot size within a certain working distance. Around that beam spot the integrator can move and rotate a part for laser welding. For radial welding moving the product circular around that spot, for contour welding moving the part on a x/y axis system.

The laser source itself as well as control units are all stored in an external cabinet.

With a flexible adapter plate, the welding head can be easily mounted to specific production line interfaces.

The system can be equipped with different air-cooled laser sources which makes the RadialWeld 2000 very energy efficient and ecological. As an further option the air-cooled laser source can also be installed in a separate laser box.

Flexible adjustable mechanic interface

| Technical data                    | RadialWeld 2000                                                       |
|-----------------------------------|-----------------------------------------------------------------------|
| Laser power / diode laser 980 nm  | Up to 320 W with air cooling                                          |
| Spot size                         | 2 mm or 4 mm as standard (other spot sizes possible)                  |
| Working distance                  | 150 mm working distance (other distances possible)                    |
| External cabinet size (W x D x H) | 800 mm x 500 mm x 1300 mm                                             |
| Welding head size (W x D x H)     | 70 mm x 163 mm x 175 mm                                               |
| Options                           | Pyrometer with WeldApp Monitoring, TherMoPro, PC and software package |