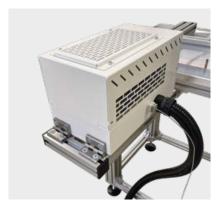

The laser source itself as well as control units are all stored in an external cabinet.

With a flexible adapter plate, the welding head can be easily mounted to specific production line interfaces.

The system can be equipped with different air-cooled laser sources which makes the RadialWeld 2000 very energy efficient and ecological. As an further option the air-cooled laser source can also be installed in a separate laser box.

Flexible adjustable mechanic interface

| Technical data                    | RadialWeld 2000                                                       |
|-----------------------------------|-----------------------------------------------------------------------|
| Laser power / diode laser 980 nm  | Up to 320 W with air cooling                                          |
| Spot size                         | 2 mm or 4 mm as standard (other spot sizes possible)                  |
| Working distance                  | 150 mm working distance (other distances possible)                    |
| External cabinet size (W x D x H) | 800 mm x 500 mm x 1300 mm                                             |
| Welding head size (W x D x H)     | 70 mm x 163 mm x 175 mm                                               |
| Options                           | Pyrometer with WeldApp Monitoring, TherMoPro, PC and software package |