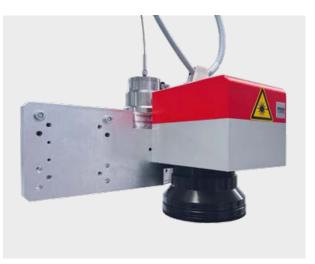

## Modular, Flexible, Economical

The all new LPKF InlineWeld 6000 represents the newest and most compact integration machine within the LPKF InlineWeld series.

The modular system consists of a welding head with optics, scanner and f-theta lens together with an external cabinet with laser and control unit. With a flexible adapter plate, the welding head can be easily mounted to specific production line interfaces. Due to a big variety of optics and f-theta lenses, different working fields and spot sizes can be achieved.

The system can be equipped with different air-cooled laser sources which makes the InlineWeld 6000 very energy efficient and ecological. As an option – the air-cooled laser source can also be installed in a separate laser box. Toolings and clamping module are a main part of the integrator with support available from LPKF.

Option: external air-cooled laser box for more machine layout flexibility

Flexible mechanic interface

| Technical data                    | InlineWeld 6000                                                  |
|-----------------------------------|------------------------------------------------------------------|
| Laser power / diode laser 980 nm  | Up to 320 W with air cooling                                     |
| Working area                      | Up to 230 mm x 300 mm (bigger working fields after consultation) |
| External cabinet size (W x D x H) | 800 mm x 500 mm x 1300 mm                                        |
| Welding head size (W x D x H)     | 120 mm x 260 mm x 180 mm                                         |
| Options                           | FineFocus optics, TherMoPro, PC and software packages            |