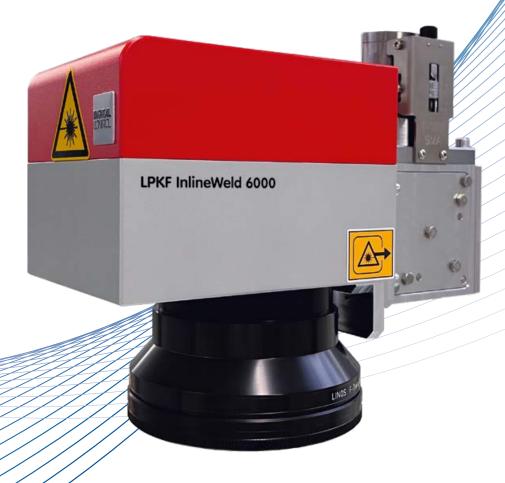

## Laser Plastic Welding in Production Lines Modular and Flexible: LPKF InlineWeld 6000

- Modular laser welding head for quasi-simultaneous and contour welding
- Flexible laser system for easy integration welding head and external control cabinet
- Laser power up to 320 W air cooled
- LPKF FineFocus set up for precise applications
- Flexible mounting options to production lines

## Modular, Flexible, Economical

The all new LPKF InlineWeld 6000 represents the newest and most compact integration machine within the LPKF InlineWeld series.

The modular system consists of a welding head with optics, scanner and f-theta lens together with an external cabinet with laser and control unit. With a flexible adapter plate, the welding head can be easily mounted to specific production line interfaces. Due to a big variety of optics and f-theta lenses, different working fields and spot sizes can be achieved.

The system can be equipped with different air-cooled laser sources which makes the InlineWeld 6000 very energy efficient and ecological. As an option – the air-cooled laser source can also be installed in a separate laser box. Toolings and clamping module are a main part of the integrator with support available from LPKF.