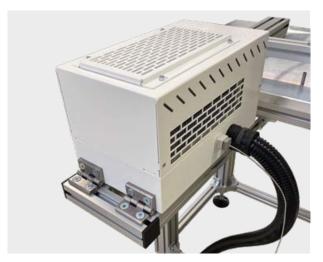

The system can be equipped with different air-cooled laser sources which makes the InlineWeld 6000 very energy efficient and ecological. As an option – the air-cooled laser source can also be installed in a separate laser box. Toolings and clamping module are a main part of the integrator with support available from LPKF.

Option: external air-cooled laser box for more machine layout flexibility

Flexible mechanic interface

| Technical data                    | InlineWeld 6000                                                  |
|-----------------------------------|------------------------------------------------------------------|
| Laser power / diode laser 980 nm  | Up to 320 W with air cooling                                     |
| Working area                      | Up to 230 mm x 300 mm (bigger working fields after consultation) |
| External cabinet size (W x D x H) | 800 mm x 500 mm x 1300 mm                                        |
| Welding head size (W x D x H)     | 120 mm x 260 mm x 180 mm                                         |
| Options                           | FineFocus optics, TherMoPro, PC and software packages            |